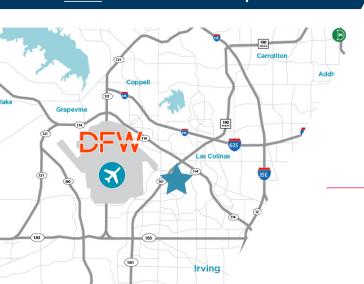

## **Excellent Access**

Immediate Acces to SH-161

1 Mile to SH-114

1 Mile to SH-183

3 Miles to FedEx Ground Hub

Proximity to UPS Freight and Bulk Mail Center

4 Miles to I-635

5 Miles to I-35W

13 Miles to Dallas CBD

22 Miles to Fort Worth CBD