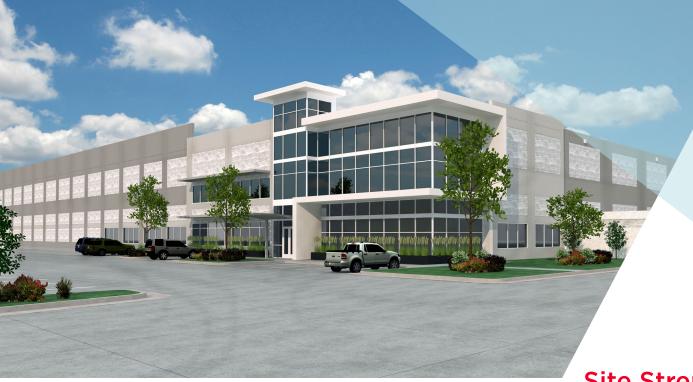

DFW PARK 161

Bush Turnpike/SH 161 at Beltline Road Irving, Texas

LOGISTICS CENTER 12 707,940 SF AVAILABLE

Click Here to view www.dfwpark161.com

**Site Strengths** 

197 Acre Master Planned Class A Industrial Park

#### DFW Park 161

George Bush Turnpike/ SH 161 at Beltline Road Irving, Texas

LOGISTICS CENTER 12 707,940 SF AVAILABLE

#### DFW Park 161

George Bush Turnpike/ SH 161 at Beltline Road Irving, Texas DFW PARK 161

LOGISTICS CENTER 12 707,940 SF AVAILABLE