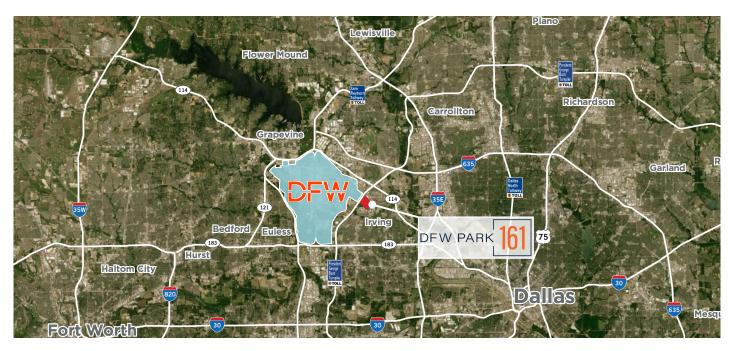

## **Excellent Access**

Immediate Acces to SH-161

1 Mile to SH-114

1 Mile to SH-183

3 Miles to FedEx Ground Hub

Proximity to UPS Freight and Bulk Mail Center

4 Miles to I-635

5 Miles to I-35W

13 Miles to Dallas CBD

22 Miles to Fort Worth CBD

#### **About the Property**

DFW Park 161 is strategically located fronting on State Highway 161 at DFW Airport in the center of the DFW Metroplex. The site has excellent access to SH 161, SH 183 and SH 114 for efficient movement of goods throughout North Texas, the central United States and internationally.