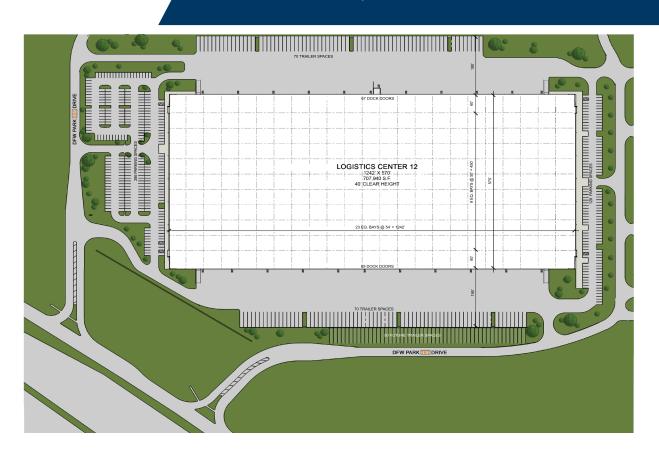

### **Property Highlights**

- 707,940 SF (Divisible)
- 40' Clear Height
- 570' Building Depth
- 54' x 50' Column Spacing
- 60' Loading Bays
- 136 Dock Doors

- 4 Drive-In Doors
- 190' Truck Courts
- 414 Car Parks
- 140 Trailer Parks
- 50 Future Trailer Parks