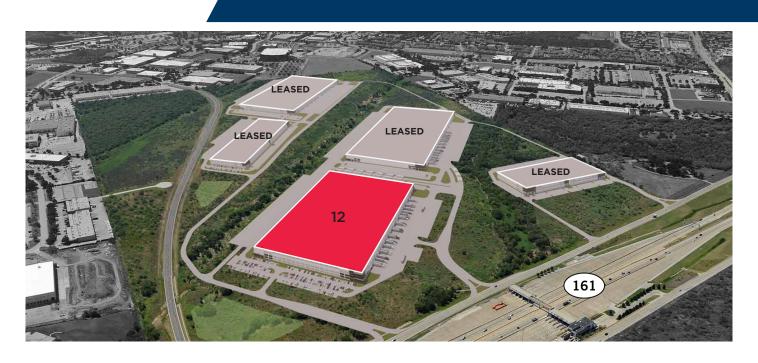

#### **About the Property**

DFW Park 161 is strategically located fronting on State Highway 161 at DFW Airport in the center of the DFW Metroplex. The site has excellent access to SH 161, SH 183 and SH 114 for efficient movement of goods throughout North Texas, the central United States and internationally.